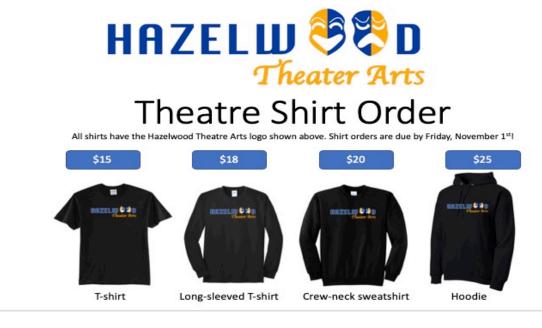

Cash or checks accepted. Make checks payable to Hazelwood Middle School (with "Theatre" in the memo line). Shirts and sweatshirts are on a black background.

All orders are due to Mrs. Haulter/front office by Friday, November 1st!

Student's Name: \_\_\_\_\_\_. Grade: \_\_\_\_\_\_

Adult/Guardian's Name: \_\_\_\_\_\_. Phone: \_\_\_\_\_\_.

Please indicate quantities below

| Shirt                        | Price   | Youth<br>Small | Youth<br>Medium | Youth<br>Large | Adult<br>Small | Adult<br>Medium | Adult<br>Large | Adult<br>XL | Adult<br>XXL<br>(+\$2) | Adult<br>3XL<br>(+\$2) |
|------------------------------|---------|----------------|-----------------|----------------|----------------|-----------------|----------------|-------------|------------------------|------------------------|
|                              |         |                |                 |                |                |                 |                |             |                        |                        |
| Short-<br>sleeved<br>T-shirt | \$15.00 |                |                 |                |                |                 |                |             |                        |                        |
|                              |         |                |                 |                |                |                 |                |             |                        |                        |
| Long-<br>sleeved<br>T-shirt  | \$18.00 |                |                 |                |                |                 |                |             |                        |                        |
|                              |         |                |                 |                |                |                 |                |             |                        |                        |
| Crew-neck<br>Sweatshirt      | \$20.00 |                |                 |                |                |                 |                |             |                        |                        |
|                              |         |                |                 |                |                |                 |                |             |                        |                        |
| Hooded<br>Sweatshirt         | \$25.00 |                |                 |                |                |                 |                |             |                        |                        |